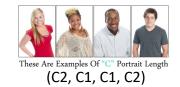

- A. Is Full Length (It'll show the entire student from head to toe
- B. Is 3/4 Length (It'll show the student from head to mid thigh)
- C. Is Portrait Length (It'll show the student from head to waist

Shown Above(A2, A1, A1, A2)

So....Let's get started. Check the box of the package you want and circle the pose styles