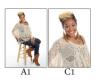

- A. Is Full Length (It'll show the entire student from head to toe
- B. Is 3/4 Length (It'll show the student from head to mid thigh)
- C. Is Portrait Length (It'll show the student from head to waist

Shown Above(A2, A1, A1, A2)

So....Let's get started. Check the box of the package you want and circle the pose styles